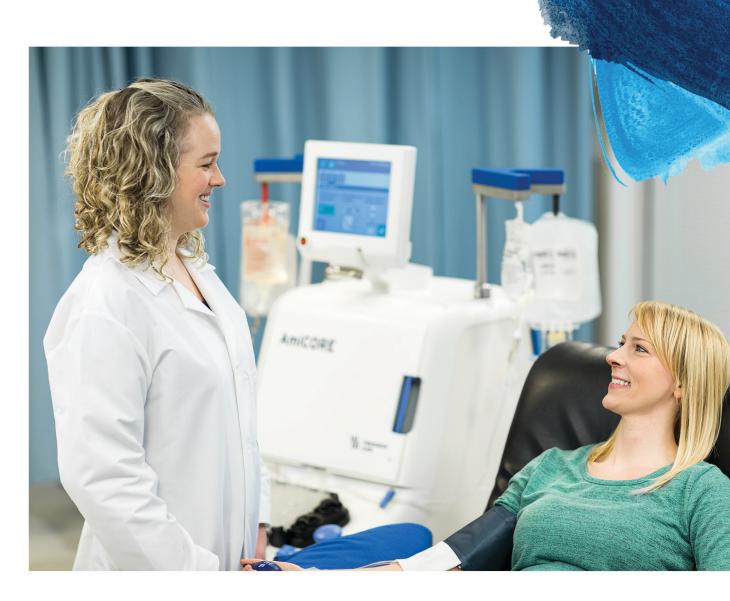

### AmiCORE Apheresis System

## Designed for donor and operator

Easy to operate

Enhanced donor management

**Donation Estimator** 

Automated addition of Platelet Additive Solution (PAS)

DXT bi-directional communication

# Enhanced donor management features offer a wide range of donor selection without a trade-off on donor retention and recruitment

- Saline Prime and Infusion replaces fluid during and after donation
- Intelligent Flow Control (IFC) automatically establishes optimal donor flow rates
- Numerical flow rate control and real-time pressure monitoring help protect the donor's vein and maintain comfort
- Built-in pressure cuff prompts donors to squeeze during the draw cycle and relax during the return cycle and supports optimal donor flow rates
- **Donor indicator lights** indicate the progress of procedure
- Configurable disinfection timer allows three phase disinfection timer to scrub and dry venipuncture site consistently and minimizes the concern of bacterial ontamination