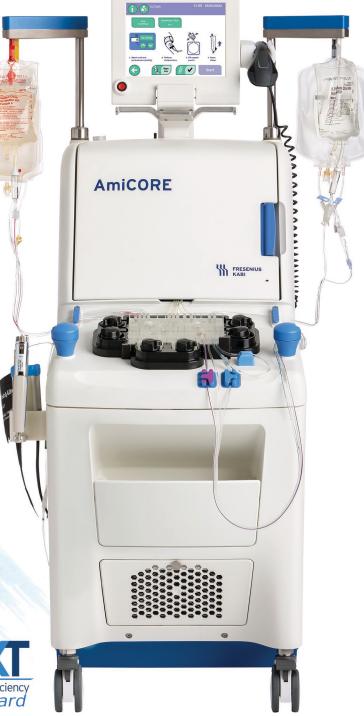

### AmiCORE Apheresis System

## SIMPLE & SMART

Simplifies each step of the platelet collection process, allowing an overall fast procedure.

• Donation Estimator

allows the center to determine products for which the donor is eligible and to explore collection options before kit installation

- Flexible default procedures settings quickly accommodate custom donor procedure
- Sample tube scanning streamlines the donation process throughput
- SmartRoute tray holder, a single cassette, tubing guides and color coded tubing
- **Centrifuge** at optimal height to streamline kit installation
- **Toolless access** for quick and easy routine maintenance

### Smart Procedure Monitoring

- **Process leukoreduction** automatically provides leukoreduced platelets without the additional filtration step
- Automated addition of Platelet Additive Solution (PAS) simplifies overall platelet procedures
- Platelet post-count accuracy allows selection of target yields consistent with donor safety