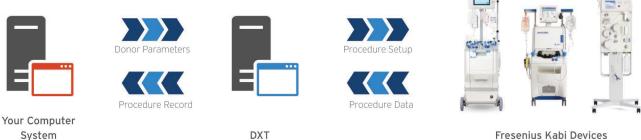

### DXT bi-directional communication

- Auto programing of donor parameters streamlines the throughput of your donation process
- Provides insights to increase component collections and apheresis system utilization
- Procedure record auto documentation with an external computer system to assist in reducing manual entry errors